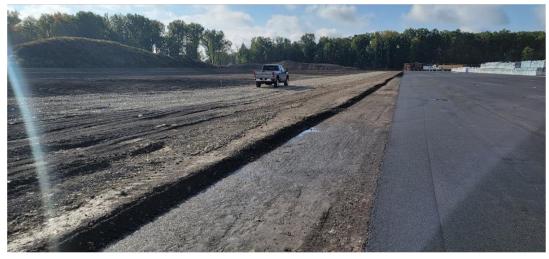

#### **Sheet Grading:**

6 acre pond to accommodate 25 acres of hard surface

All hard surfaces are at a 1% slope resulting in zero ponding and zero flooding on-site

The 1% grade allows for water to drain, but leaves the mulch and dirt behind

#### Best solution for Sheet Grading

1% slope allows the storm water to drain to the pond carrying no mulch or very little mulch with it.

Allowing the storm water to travel off the hard surface and through the gravel allows further cleaning of the storm water