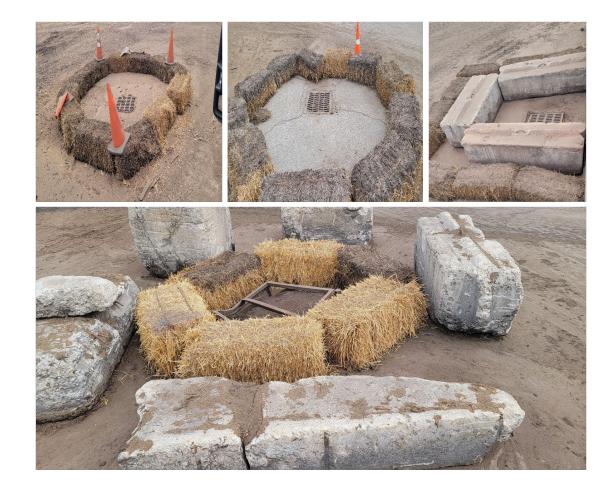

#### Good alternative solution for the industry: Straw Bales

An alternative to maintaining your storm drains is adding straw bales

Disadvantages:

- High maintenance
- Flip or replace after every rain event
- Has a tendency to float
- Creates hazard in production areas
- Water in parking lot can back up and flood in heavy rains