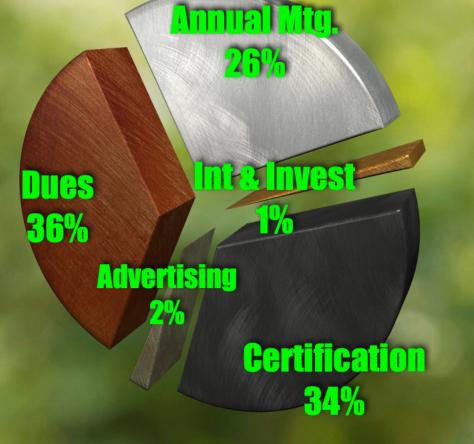

#### **TREASURER'S CONSOLIDATED REPORT - FY2022**

| INCOME:                                                                                                                                                                                                                                                                                                                                                                                                                                                                                                                                                                                                                                                                                                                                                                                                                                                                                                                                                                                                                                                                                                                                                                                                                                                                                                                                                                                                                                                                                                                                                                                                                                                                                                                                                                                                                                                                                                                                                                                                                                                                                                                        |           |
|--------------------------------------------------------------------------------------------------------------------------------------------------------------------------------------------------------------------------------------------------------------------------------------------------------------------------------------------------------------------------------------------------------------------------------------------------------------------------------------------------------------------------------------------------------------------------------------------------------------------------------------------------------------------------------------------------------------------------------------------------------------------------------------------------------------------------------------------------------------------------------------------------------------------------------------------------------------------------------------------------------------------------------------------------------------------------------------------------------------------------------------------------------------------------------------------------------------------------------------------------------------------------------------------------------------------------------------------------------------------------------------------------------------------------------------------------------------------------------------------------------------------------------------------------------------------------------------------------------------------------------------------------------------------------------------------------------------------------------------------------------------------------------------------------------------------------------------------------------------------------------------------------------------------------------------------------------------------------------------------------------------------------------------------------------------------------------------------------------------------------------|-----------|
| Annual Mtg.                                                                                                                                                                                                                                                                                                                                                                                                                                                                                                                                                                                                                                                                                                                                                                                                                                                                                                                                                                                                                                                                                                                                                                                                                                                                                                                                                                                                                                                                                                                                                                                                                                                                                                                                                                                                                                                                                                                                                                                                                                                                                                                    | \$184,848 |
| Advertising                                                                                                                                                                                                                                                                                                                                                                                                                                                                                                                                                                                                                                                                                                                                                                                                                                                                                                                                                                                                                                                                                                                                                                                                                                                                                                                                                                                                                                                                                                                                                                                                                                                                                                                                                                                                                                                                                                                                                                                                                                                                                                                    | \$15,100  |
| Certification                                                                                                                                                                                                                                                                                                                                                                                                                                                                                                                                                                                                                                                                                                                                                                                                                                                                                                                                                                                                                                                                                                                                                                                                                                                                                                                                                                                                                                                                                                                                                                                                                                                                                                                                                                                                                                                                                                                                                                                                                                                                                                                  | \$241,576 |
| Mebber Dues                                                                                                                                                                                                                                                                                                                                                                                                                                                                                                                                                                                                                                                                                                                                                                                                                                                                                                                                                                                                                                                                                                                                                                                                                                                                                                                                                                                                                                                                                                                                                                                                                                                                                                                                                                                                                                                                                                                                                                                                                                                                                                                    | \$253,600 |
| Interest                                                                                                                                                                                                                                                                                                                                                                                                                                                                                                                                                                                                                                                                                                                                                                                                                                                                                                                                                                                                                                                                                                                                                                                                                                                                                                                                                                                                                                                                                                                                                                                                                                                                                                                                                                                                                                                                                                                                                                                                                                                                                                                       | \$7,047   |
| Unrealized Inv Loss                                                                                                                                                                                                                                                                                                                                                                                                                                                                                                                                                                                                                                                                                                                                                                                                                                                                                                                                                                                                                                                                                                                                                                                                                                                                                                                                                                                                                                                                                                                                                                                                                                                                                                                                                                                                                                                                                                                                                                                                                                                                                                            | -\$33,536 |
| TOTAL REVENUE                                                                                                                                                                                                                                                                                                                                                                                                                                                                                                                                                                                                                                                                                                                                                                                                                                                                                                                                                                                                                                                                                                                                                                                                                                                                                                                                                                                                                                                                                                                                                                                                                                                                                                                                                                                                                                                                                                                                                                                                                                                                                                                  | \$668,635 |
| and the second s |           |