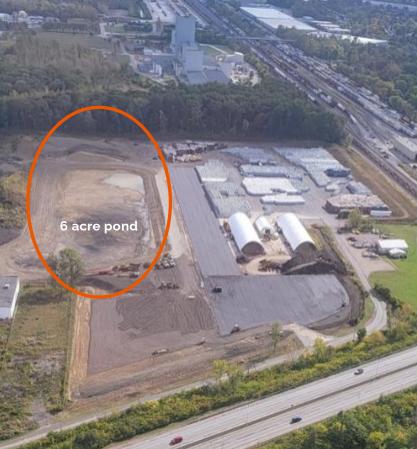

#### **Sheet Grading:**

6 acre pond to accommodate 25 acres of hard surface

All hard surfaces are at a 1% slope resulting in zero ponding and zero flooding on-site

The 1% grade allows for water to drain, but leaves the mulch and dirt behind

#### Advantages:

- Zero storm drains
- Less maintenance
- No flooding
- Clean discharge
- Larger ponds results in fewer discharges on an annual basis.