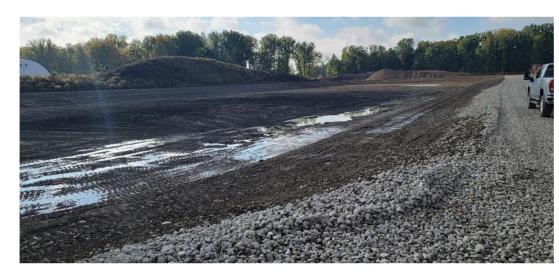

#### **Storm drains**

Bowl shaped lots with storm pipes in production areas carry contaminants (mulch, dirt) with the water, trapping material underground. This can cause the oxygen level in storm water not pass minimum standards. It also clogs pipes and increases maintenance and/or flooding.

#### Better alternative solution for the industry: Ponds

In-line (pre-cleaning) storm ponds allow you to do a better job removing particulates from stormwater

Pre-cleans before the final pond, which then discharges off your property

#### Sheet Grading with no storm drains

The pond is too small to allow settling of particulates in the pond

#### **Sheet Grading**:

Less than 1/2% slope results in ponding and flooding on-site

#### **Sheet Grading:**

6 acre pond to accommodate 25 acres of hard surface

All hard surfaces are at a 1% slope resulting in zero ponding and zero flooding on-site

The 1% grade allows for water to drain, but leaves the mulch and dirt behind