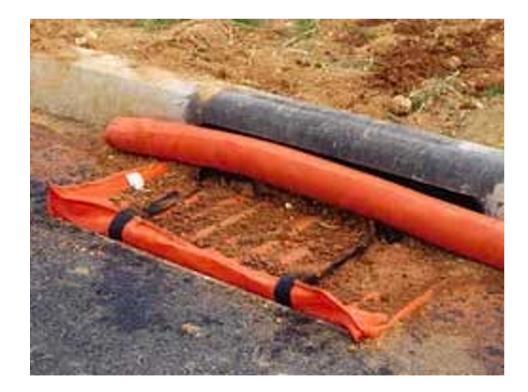

#### Ineffective solution for the industry: Dandy Bags

The holes in the fabric are so tightly woven, even a small rain can clog with mulch and dirt (in matter of minutes) with the dandy bag and not allow water to penetrate through.