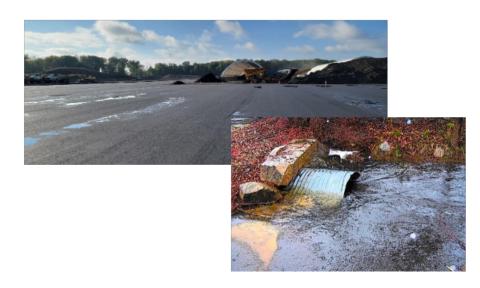

#### **Storm drains**

Bowl shaped lots with storm pipes in production areas carry contaminants (mulch, dirt) with the water, trapping material underground. This can cause the oxygen level in storm water not pass minimum standards. It also clogs pipes and increases maintenance and/or flooding.

#### Better alternative solution for the industry: Ponds

In-line (pre-cleaning) storm ponds allow you to do a better job removing particulates from stormwater

Pre-cleans before the final pond, which then discharges off your property

#### Sheet Grading with no storm drains

The pond is too small to allow settling of particulates in the pond