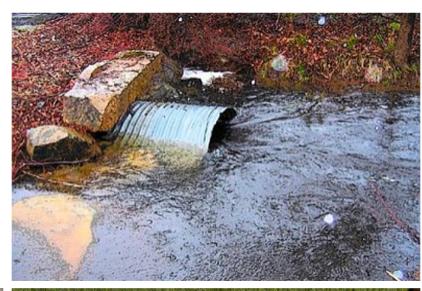

#### **Storm drains**

Bowl shaped lots with storm pipes in production areas carry contaminants (mulch, dirt) with the water, trapping material underground. This can cause the oxygen level in storm water not pass minimum standards. It also clogs pipes and increases maintenance and/or flooding.