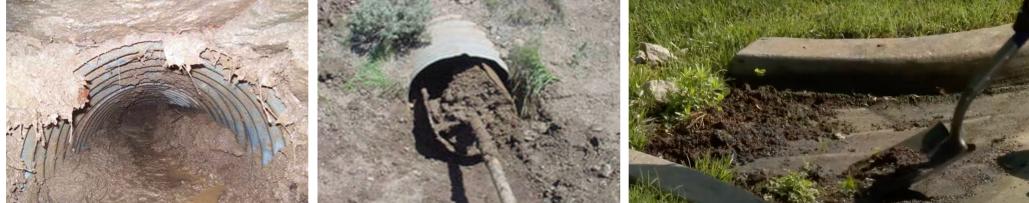

#### **Storm drains**

Bowl shaped lots with storm pipes in production areas carry contaminants (mulch, dirt) with the water, trapping material underground. This can cause the oxygen level in storm water not pass minimum standards. It also clogs pipes and increases maintenance and/or flooding.

#### Ineffective solution for the industry: Dandy Bags

The holes in the fabric are so tightly woven, even a small rain can clog with mulch and dirt (in matter of minutes) with the dandy bag and not allow water to penetrate through.

#### Good alternative solution for the industry: Straw Bales

An alternative to maintaining your storm drains is adding straw bales

Disadvantages:

- High maintenance
- Flip or replace after every rain event
- Has a tendency to float
- Creates hazard in production areas
- Water in parking lot can back up and flood in heavy rains