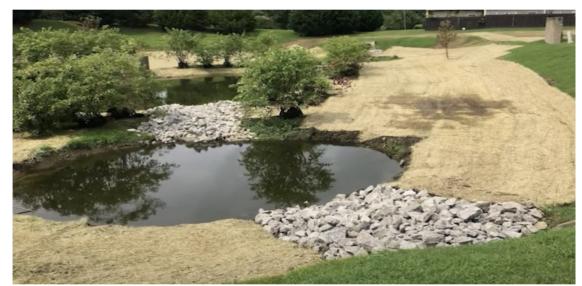

#### Better alternative solution for the industry: Ponds

In-line (pre-cleaning) storm ponds allow you to do a better job removing particulates from stormwater

Pre-cleans before the final pond, which then discharges off your property

Advantages:

• Allows for easier cleaning

#### Sheet Grading with no storm drains

The pond is too small to allow settling of particulates in the pond