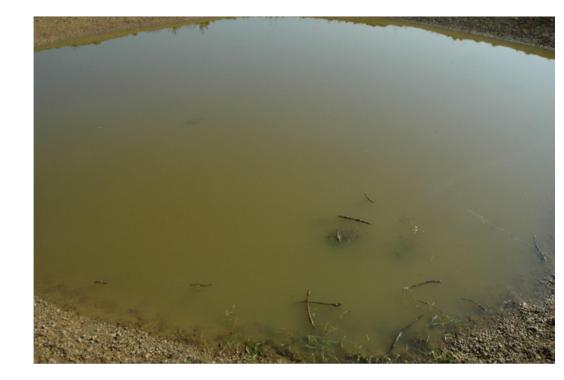

#### Better alternative solution for the industry: Ponds

In-line (pre-cleaning) storm ponds allow you to do a better job removing particulates from stormwater

Pre-cleans before the final pond, which then discharges off your property

#### Sheet Grading with no storm drains

The pond is too small to allow settling of particulates in the pond