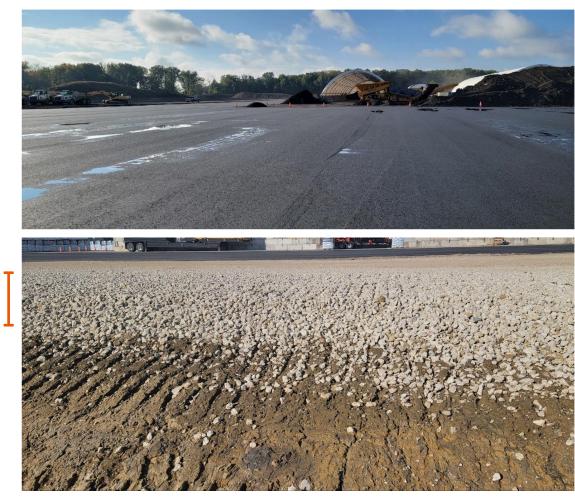

#### Best solution for Sheet Grading

If the 1% slope doesn't stop the mulch and dirt, it will get trapped in the #2 stone

#### Best solution for Sheet Grading

1% slope allows the storm water to drain to the pond carrying no mulch or very little mulch with it.

Allowing the storm water to travel off the hard surface and through the gravel allows further cleaning of the storm water

18 inches in depth

Water percolates through the stone and helps filter the storm water