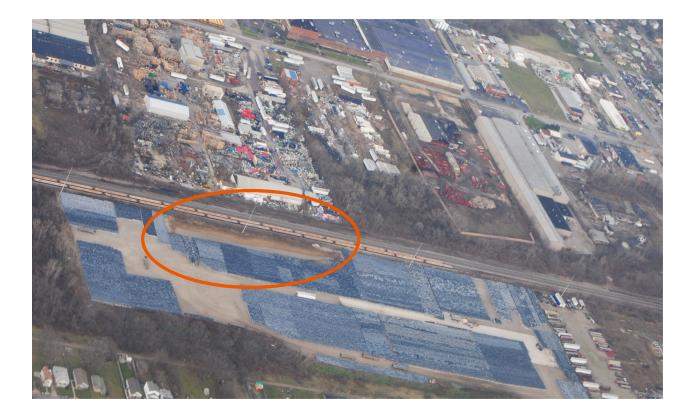

#### **Storm drains**

Bowl shaped lots with storm pipes in production areas carry contaminants (mulch, dirt) with the water, trapping material underground. This can cause the oxygen level in storm water not pass minimum standards. It also clogs pipes and increases maintenance and/or flooding.

#### Ineffective solution for the industry: Dandy Bags

The holes in the fabric are so tightly woven, even a small rain can clog with mulch and dirt (in matter of minutes) with the dandy bag and not allow water to penetrate through.

#### Better alternative solution for the industry: Ponds

In-line (pre-cleaning) storm ponds allow you to do a better job removing particulates from stormwater

Pre-cleans before the final pond, which then discharges off your property